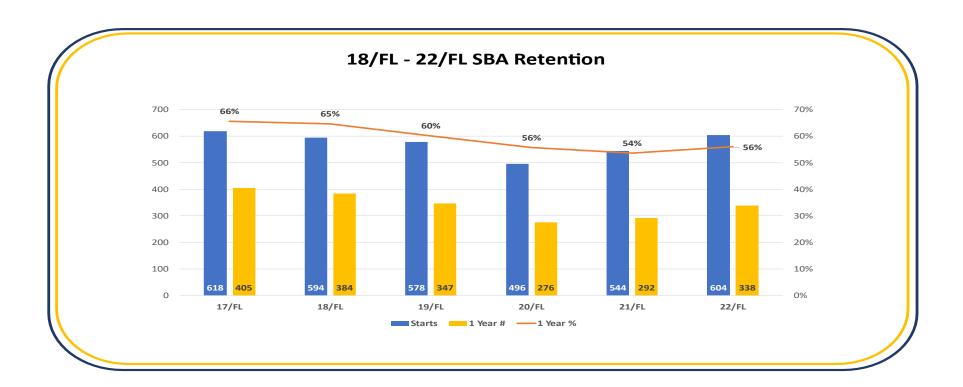

## **Monroe College**

## **School of Business and Accounting**

**Overall Retention for the School of Business and Accounting** 



| Bronx campus                | <u>2017-2018</u> | <u>2018-2019</u> | <u>2019-2020</u> | <u>2020-2021</u> | <u>2021-2022</u> |
|-----------------------------|------------------|------------------|------------------|------------------|------------------|
| AAS Accounting              | 78%              | 68%              | 56%              | 68%              | 59%              |
| AAS Business Administration | 58%              | 67%              | 48%              | 50%              | 64%              |
| AAS Sports Management       | 66%              | 51%              | 65%              | 59%              | 63%              |
| BBA Accounting              | 78%              | 75%              | 89%              | 84%              | 75%              |
| BBA Business Management     | 75%